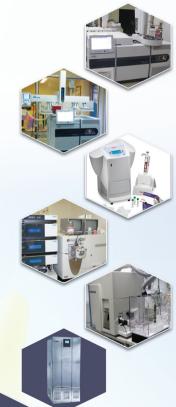

## **Major Technologies / Infrastructure**

- HPLC FLD, UV
- ❖ GC FID, ECD, PFPD, HS
- AAS
- LC-MS MS with Qtrap
- GC-MS MS Purge & Trap
- ❖ HR LC MS MS (Orbitrap)
- ❖ ICP MS
- UV-VIS Spectrophotometer
- ❖ FT IR
- ❖ RT PCR
- Mass Comparators
- Ultra Micro, Semi Micro and Analytical Balances
- Pressure & Vacuum Comparators
- Photometers
- Particle Counter
- Bio-test Air samplers
- High Temperature Baths
- Data Loggers
- Temperature Sensors
- Stability Chambers
- E1, E2, F1 class Master Weights
- Universal Calibrators
- Other suitable lab equipment's & Instruments